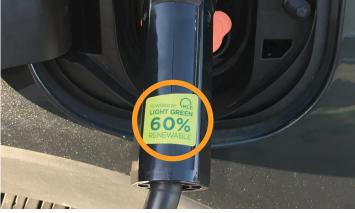

### "Powered By MCE" Stickers

Once your EV charging projects are completed, place a service level sticker at each station and port. Your choices are:

## LIGHT GREEN 60% Renewable Energy

EVs are only as clean as the electricity that powers them. By opting up to Deep Green, you will deliver 100% renewable energy to your charging station.