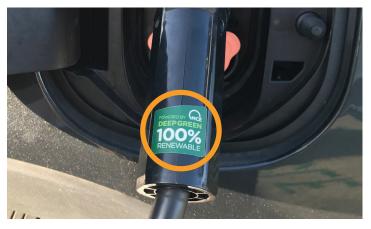

### "Powered By MCE" Stickers

Once your EV charging projects are completed, place a service level sticker at each station and port. Your choices are:

# DEEP GREEN 100% Renewable Energy