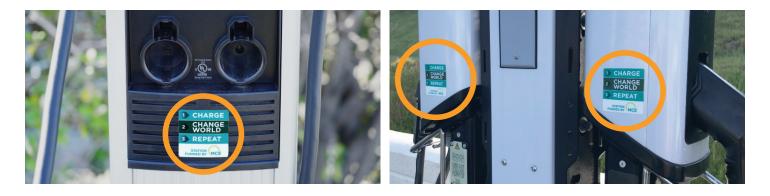

#### "Station Funded By" Stickers

In addition to the "Powered By MCE" sticker, place a "Station Funded By" sticker on either the front or side of your charging station.

FOR A COST ESTIMATE ON OPTING UP TO DEEP GREEN, CONTACT: